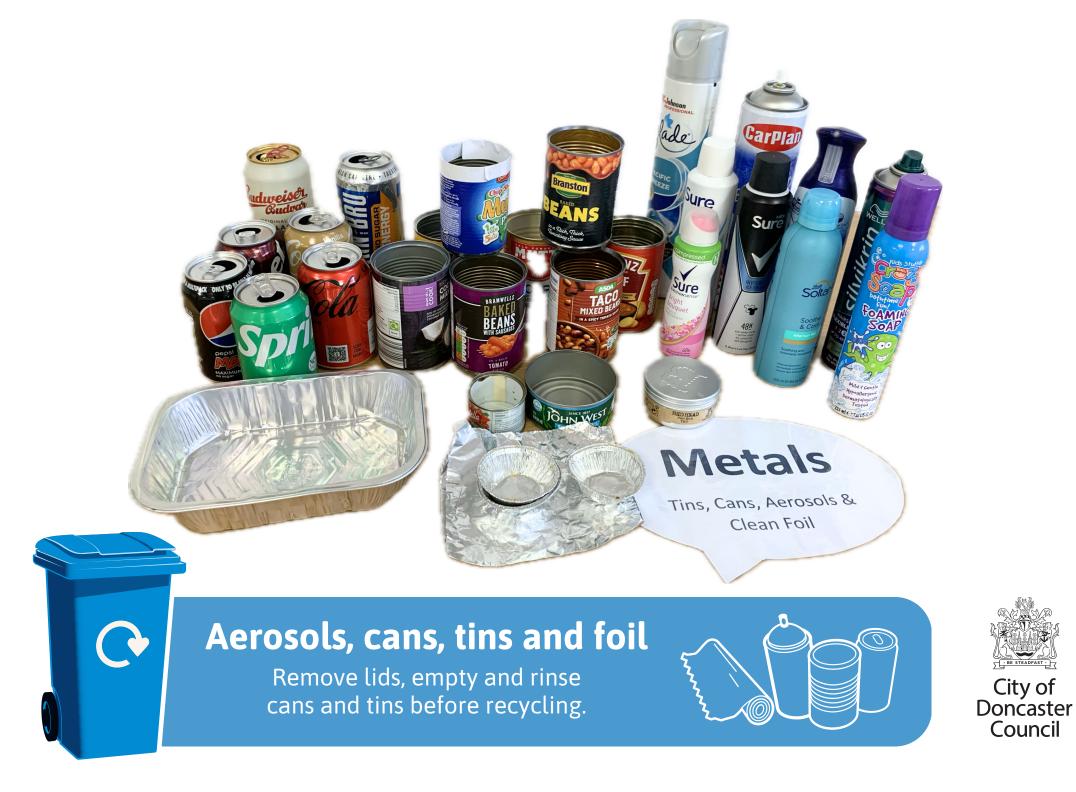

## **Paper and cardboard**

Remove plastic packaging and polystyrene before recycling.

Additional cardboard can be flattened and placed in a sturdy cardboard box at the side of the blue bin.





City of Doncaster Council



## **Glass bottles and jars**

Empty and rinse – no broken glass, lids, Pyrex or sheet glass please.





City of Doncaster Council

## Plastic

NIVEA

SKIN SOFT

Sure

SANAD

Plastic Bottles Only

## **Plastic bottles and lids**

ZERO SU

AEIN>

[SERIOUSLY] GOOD MAYONNAISE

> OLDELPASO SALSA

Remove lids, empty and rinse before recycling.



Classics NAIL MA



baby lotion

> City of Doncaster Council