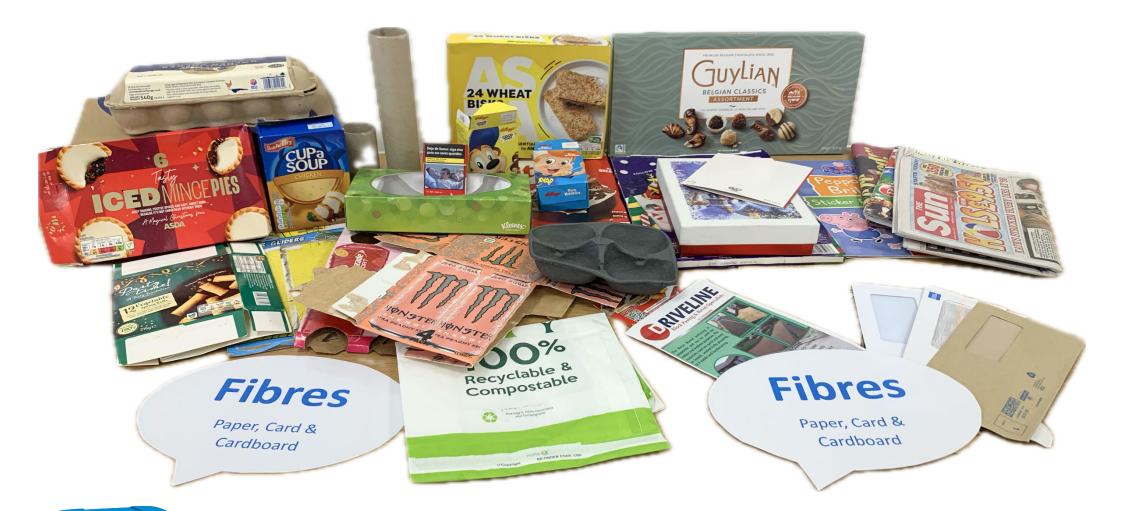

## **Paper and cardboard**

Remove plastic packaging and polystyrene before recycling.

Additional cardboard can be flattened and placed in a sturdy cardboard box at the side of the blue bin.

City of Doncaster Council