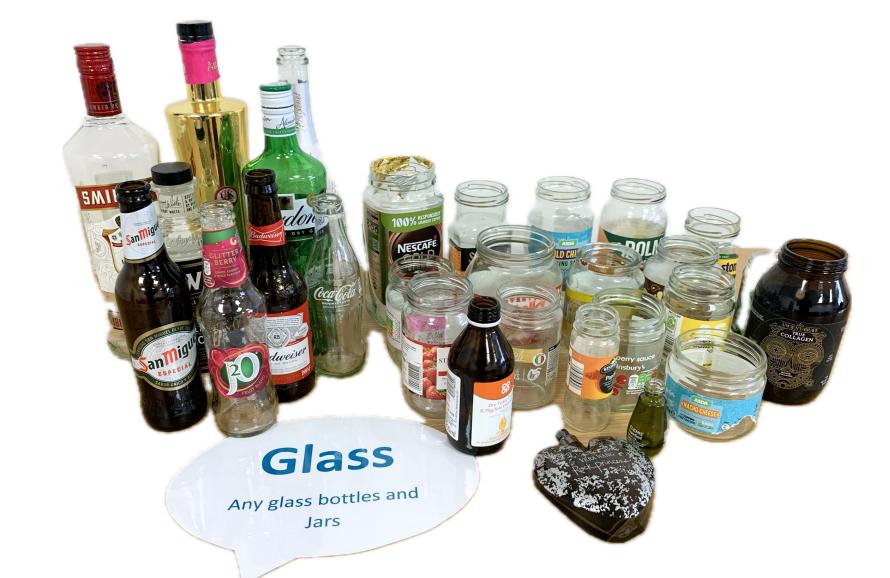

## **Glass bottles and jars**

Empty and rinse – no broken glass, lids, Pyrex or sheet glass please.

City of Doncaster Council